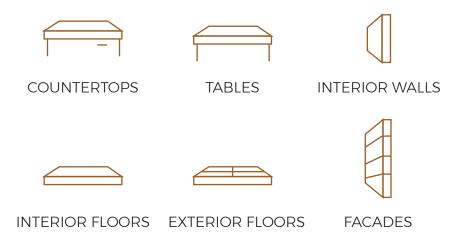

## **APPLICATIONS**

Our Granite are versatile and adaptable to habitable spaces and to interior decoration. On countertops, walls, floors, facades and exterior floors.