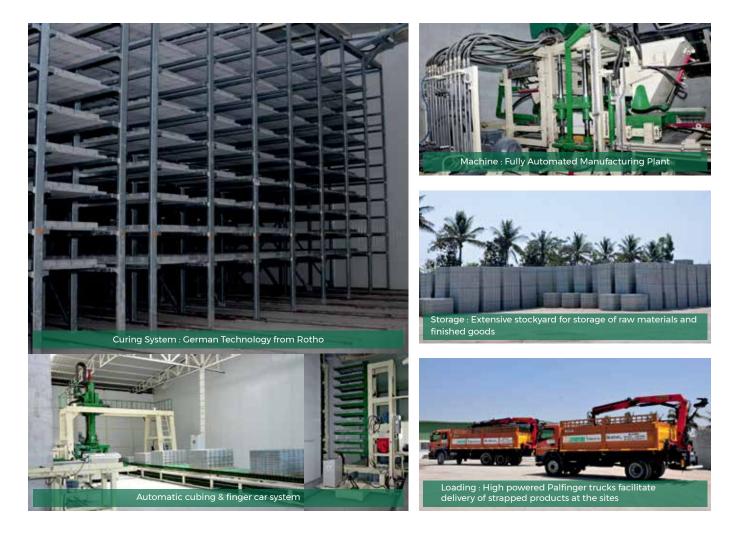

# **JYOTHI BUSINESS VERTICALS**

+91 99000 83366 / 92 / 60 / 52 | sales@jyothigroups.com

**JYOTHI CONCRETE BLOCKS** is a continuation of the Jyothi Group's journey of excellence since 2001. Spread over 5 acres of land, the Unit is located on Mysore road, Bangalore. With same philosophy, vision and business ethos, we manufacture Concrete Blocks, Pavers, Kerbstones of international quality in large scale volumes and also has a plan of manufacturing water drainage channels, paving slabs and related landscape products in the near future.