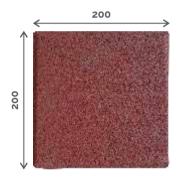

### **SQUARE PAVER**

Dimension: 200 x 200 x 60mm

#### ADVANTAGES OF SQUARE PAVER

A simple and popular paving solution, the Square paver is an economical paving range with a wide variety of applications. With a good resistance to load, Square pavers are commonly used for walkways and pathways that witness heavy pedestrian and light motor traffic. Easy to pack and ship, the Square shape offers great flexibility in design. From conservatories to courtyards, the Square is a beautiful and practical paving solution for most paving needs.

### TECHNICAL SPECIFICATIONS

| Size (mm)     | 200 x 200 x 60 |
|---------------|----------------|
| Density       | 2050           |
| Water Absorb  | <3%            |
| 1 Cubic Meter | 417            |
| 1 Sq. Feet    | 2.32           |
| 1 Sq. Meter   | 25             |
| Strength      | >35 MPA        |
|               |                |