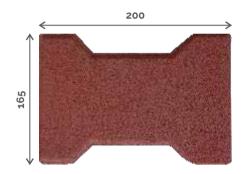

### **I-SHAPE PAVER**

Dimension: 200 x 165 x 60/80mm

### **ADVANTAGES OF I-SHAPE PAVER**

A tough, hardy paving solution for extreme conditions, the I-Shape paver is noted for its strength and stability. The structural shape of the I-Shape paver guarantees tremendous interlocking strength, making it an ideal paving solution for large scale industrial areas, warehouses and parking lots and other areas which bear heavy-duty vehicular traffic. An added advantage lies in the fact that the I-Shape requires little maintenance and is a hassle free paving solution come rain or shine.

### **TECHNICAL SPECIFICATIONS**

| Size (mm)     | 200 x 165 x 60 |
|---------------|----------------|
| Density       | 2050           |
| Water Absorb  | <3%            |
| 1 Cubic Meter | 379            |
| 1 Sq. Feet    | 3.34           |
| 1 Sq. Meter   | 35.97          |
| Strength      | >35 MPA        |
|               |                |