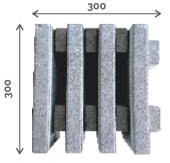

Dimension: 400 x 400 x 60mm

Dimension: 330 x 330 x 120mm

Dimension: 300 x 300 x 120mm