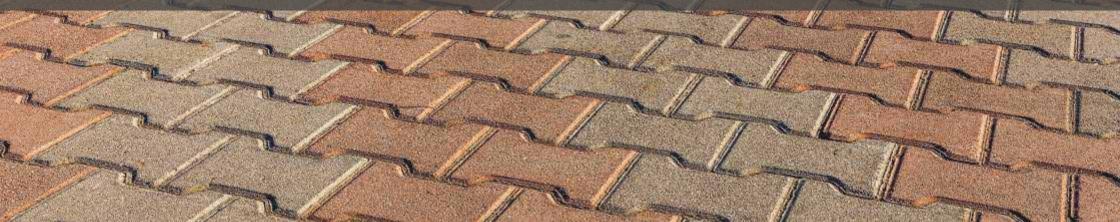

### **ZIG ZAG PAVER**

Dimension: 225 x 112.5 x 60/80mm

### ADVANTAGES OF ZIG ZAG PAVER

Economical and ubiquitous, the Zig Zag paver is one of our most popular paving solutions. The Zig Zag is most renowned for its superior locking strength. It's serrated edges ensure that each block fits snugly against the next, creating an interlocked pattern capable of taking on enormous loads. The inherent shape of the paver, with its two axis upon which concentrated loads can be placed, results in a uniform distribution of weight and an optimal release of tension. This explains the Zig Zag's outstanding durability, and why it is commonly used for covering large areas that witness heavy vehicular and pedestrian traffic.