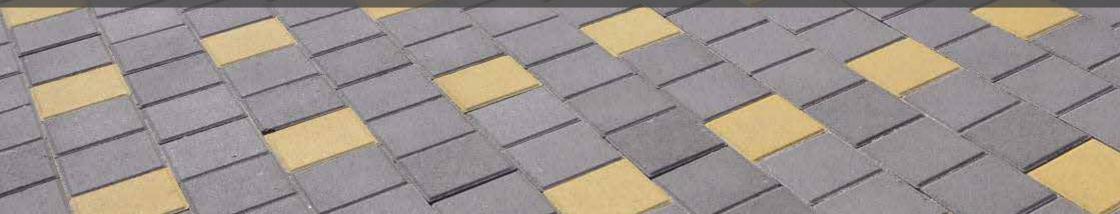

### **BLOCKS RANGE**

Dimension: 200 x 100 x 60/80mm

### ADVANTAGES OF RECTANGLE PAVER

The Rectangular paver is one of the simplest and most widely used paver shapes worldwide. They are easy to pack and move, and can be laid in a wide range of interesting patterns that work well in most scenarios. With a high degree of resistance to loads, Rectangular pavers are commonly used for areas with high pedestrian traffic such as **commercial establishments**, **public spaces**, **residences & landscapes**.