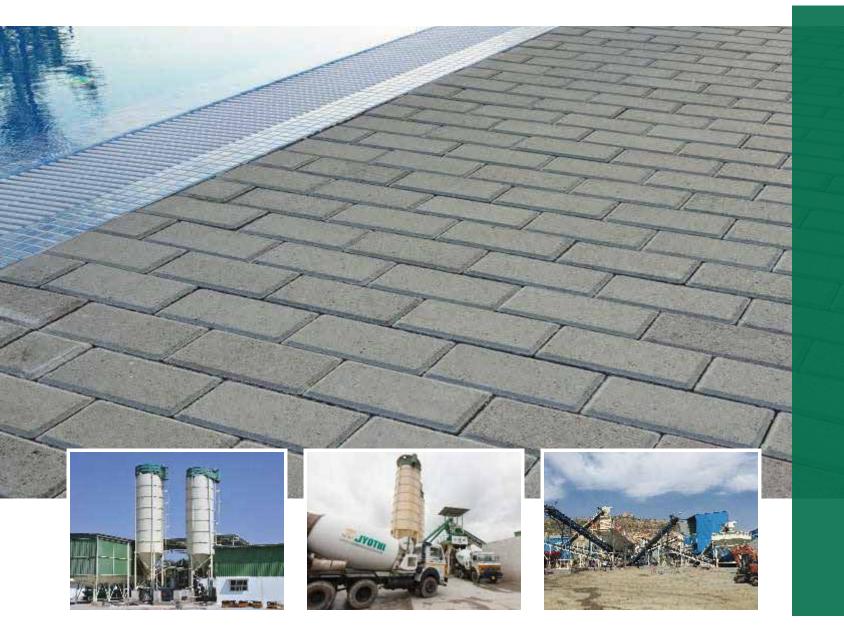

### ADVANTAGES OF RECTANGLE PAVER

The Rectangular paver is one of the simplest and most widely used paver shapes worldwide. They are easy to pack and move, and can be laid in a wide range of interesting patterns that work well in most scenarios. With a high degree of resistance to loads, Rectangular pavers are commonly used for areas with high pedestrian traffic such as **commercial establishments**, **public spaces**, **residences & landscapes**.

### Aggregates

Byraveshwara Crusher Company **(Jyothi Groups)** is a leader in the manufacture of a complete line of heavy-duty impact crushers, portable crushing and screening plants, jaw crushers, and conveyors for the concrete, asphalt, aggregate, and recycle markets. The company provides innovative, quality products and exceptional aftermarket service and support.

### **Ready Mix Concrete**

Jyothi Conmix, is one of Bangalore's fastest growing ready mix concrete company with a strong presence in core construction solutions. They specialise in manufacture and production of high quality ready mix concrete through streamlined processes and quality control procedures - which empower customers by bringing innovation & sustainability to their construction. The company's inherent attributes of visioning and continual improvement helped shift focus towards R&D, thus modernising and expanding its capacity.