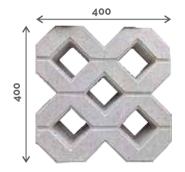

### **ZIG ZAG PAVER**

Dimension: 225 x 112.5 x 60/80mm

### ADVANTAGES OF ZIG ZAG PAVER

Economical and ubiquitous, the Zig Zag paver is one of our most popular paving solutions. The Zig Zag is most renowned for its superior locking strength. It's serrated edges ensure that each block fits snugly against the next, creating an interlocked pattern capable of taking on enormous loads. The inherent shape of the paver, with its two axis upon which concentrated loads can be placed, results in a uniform distribution of weight and an optimal release of tension. This explains the Zig Zag's outstanding durability, and why it is commonly used for covering large areas that witness heavy vehicular and pedestrian traffic.

#### TECHNICAL SPECIFICATIONS

| Size (mm)     | 225 x 112.5 x 80 |
|---------------|------------------|
|               | 225 × 112.5 × 00 |
| Density       | 2050             |
| Water Absorb  | <3%              |
| 1 Cubic Meter | 494              |
| 1 Sq. Feet    | 3.67             |
| 1 Sq. Meter   | 39.52            |
| Strength      | >35 MPA          |
|               |                  |