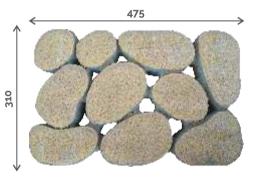

## **GRASS PAVERS**

### **GRASS PAVER**

#### **ADVANTAGES OF GRASS PAVERS**

Enhance the beauty of grass lawn or garden grass pavers. Can be used in parking lot walkways & pathways. The great thing about is that the allow the growth of grass & make them permeble, allowing rain water to soak in to ground.

Grass pavers are also perfect if you want to install something attractive in your drive way. The plant features brake-up what would otherwise be a forbidding and unpleasant area of your garden. The appearance of grass pavers will also allow to suit a nearby lawn or grass verge.

Dimension: 400 x 400 x 60mm

Dimension: 330 x 330 x 120mm

Dimension: 300 x 300 x 120mm