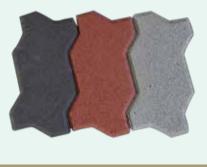

### **ZIG ZAG PAVER**

Dimension: 225 x 112.5 x 60/80mm

### ADVANTAGES OF ZIG ZAG PAVER

Economical and ubiquitous, the Zig Zag paver is one of our most popular paving solutions. The Zig Zag is most renowned for its superior locking strength. It's serrated edges ensure that each block fits snugly against the next, creating an interlocked pattern capable of taking on enormous loads. The inherent shape of the paver, with its two axis upon which concentrated loads can be placed, results in a uniform distribution of weight and an optimal release of tension. This explains the Zig Zag's outstanding durability, and why it is commonly used for covering large areas that witness heavy vehicular and pedestrian traffic.

#### TECHNICAL SPECIFICATIONS

| Size (mm)     | 225 x 112.5 x 80 |
|---------------|------------------|
|               | 225 × 112.5 × 00 |
| Density       | 2050             |
| Water Absorb  | <3%              |
| 1 Cubic Meter | 494              |
| 1 Sq. Feet    | 3.67             |
| 1 Sq. Meter   | 39.52            |
| Strength      | >35 MPA          |
|               |                  |