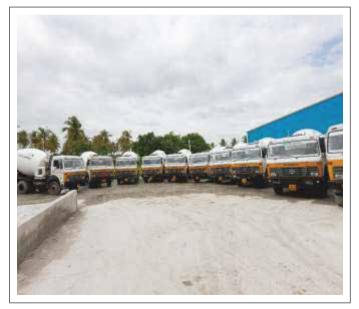

### **Ready Mix Concrete**

Jyothi Conmix, is one of Bangalore's fastest growing ready mix concrete company with a strong presence in core construction solutions. They specialise in manufacture and production of high quality ready mix concrete through streamlined processes and quality control procedures - which empower customers by bringing innovation & sustainability to their construction. The company's inherent attributes of visioning and continual improvement helped shift focus towards R&D, thus modernising and expanding its capacity.