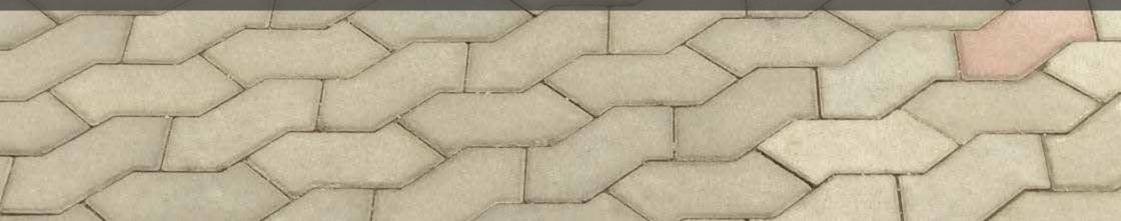

### **ZIG ZAG PAVER**

Dimension: 225 x 112.5 x 60/80mm

### ADVANTAGES OF ZIG ZAG PAVER

Economical and ubiquitous, the Zig Zag paver is one of our most popular paving solutions. The Zig Zag is most renowned for its superior locking strength. It's serrated edges ensure that each block fits snugly against the next, creating an interlocked pattern capable of taking on enormous loads. The inherent shape of the paver, with its two axis upon which concentrated loads can be placed, results in a uniform distribution of weight and an optimal release of tension. This explains the Zig Zag's outstanding durability, and why it is commonly used for covering large areas that witness heavy vehicular and pedestrian traffic.

#### TECHNICAL SPECIFICATIONS

| Size (mm)     | 225 x 112.5 x 80 |
|---------------|------------------|
|               | 225 × 112.5 × 00 |
| Density       | 2050             |
| Water Absorb  | <3%              |
| 1 Cubic Meter | 494              |
| 1 Sq. Feet    | 3.67             |
| 1 Sq. Meter   | 39.52            |
| Strength      | >35 MPA          |
|               |                  |