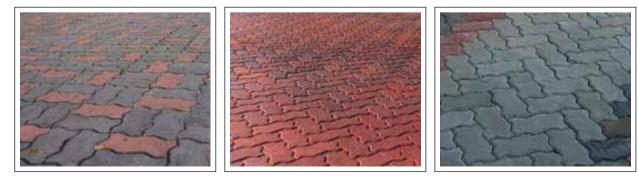

ern capable of taking on enormous loads. The inherent shape of the paver, with its two axis upon which concentrated loads can be placed, results in a uniform distribution of weight and an optimal release of tension. This explains the Zig Zag's outstanding durability, and why it is commonly used for covering large areas that witness heavy vehicular and pedestrian traffic.

#### TECHNICAL SPECIFICATIONS

| Size (mm)     | 225 x 112.5 x 80 |
|---------------|------------------|
|               | 225 × 112.5 × 00 |
| Density       | 2050             |
| Water Absorb  | <3%              |
| 1 Cubic Meter | 494              |
| 1 Sq. Feet    | 3.67             |
| 1 Sq. Meter   | 39.52            |
| Strength      | >35 MPA          |
|               |                  |

### **PATTERN TYPES**



### **COLOUR OPTIONS**

### **SQUARE PAVER**





Dimension: 200 x 200 x 60mm

#### ADVANTAGES OF SQUARE PAVER

A simple and popular paving solution, the Square paver is an economical paving range with a wide variety of applications. With a good resistance to load, Square pavers are commonly used for walkways and pathways that witness heavy pedestrian and light motor traffic. Easy to pack and ship, the Square shape offers great flexibility in design. From conservatories to courtyards, the Square is a beautiful and practical paving solution for most paving needs.

### TECHNICAL SPECIFICATIONS

| Size (mm)     | 200 x 200 x 60 |
|---------------|----------------|
| Density       | 2050           |
| Water Absorb  | <3%            |
| 1 Cubic Meter | 417            |
| 1 Sq. Feet    | 2.32