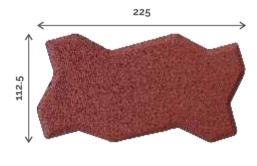

### **ZIG ZAG PAVER**

Dimension: 225 x 112.5 x 60/80mm

### ADVANTAGES OF ZIG ZAG PAVER

Economical and ubiquitous, the Zig Zag paver is one of our most popular paving solutions. The Zig Zag is most renowned for its superior locking strength. It's serrated edges ensure that each block fits snugly against the next, creating an interlocked pattern capable of taking on enormous loads. The inherent shape of the paver, with its two axis upon which concentrated loads can be placed, results in a uniform distribution of weight and an optimal release of tension. This explains the Zig Zag's outstanding durability, and why it is commonly used for covering large areas that witness heavy vehicular and pedestrian traffic.