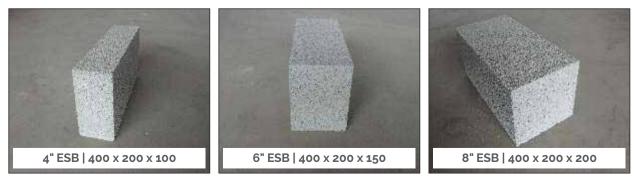

### ENGINEERED SOLID BLOCKS

Dimension: 400 x 200/100/150/200mm

### **TECHNICAL SPECIFICATIONS**

|               | 4" ESB          | 6" ESB          | 8" ESB          |
|---------------|-----------------|-----------------|-----------------|
| Size (mm)     | 400 x 200 x 100 | 400 x 200 x 150 | 400 x 200 x 200 |
| Density       | 1800            | 1800            | 1800            |
| Water Absorb  | <7%             | <7%             | <7%             |
| 1 Cubic Meter | 125             | 83.33           | 62.5            |
| 1 Sq. Feet    | 1.16            | 1.16            | 1.16            |
| 1 Sq. Meter   | 12.5            | 12.5            | 12.5            |
| Strength      | >5 MPA          | >5 MPA          | >5 MPA          |