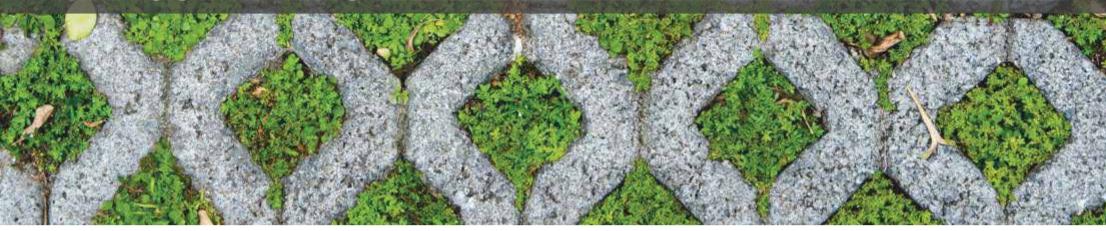

## **GRASS PAVERS**

### **GRASS PAVER**

#### **ADVANTAGES OF GRASS PAVERS**

Enhance the beauty of grass lawn or garden grass pavers. Can be used in parking lot walkways & pathways. The great thing about is that the allow the growth of grass & make them permeble, allowing rain water to soak in to ground.

Grass pavers are also perfect if you want to install something attractive in your drive way. The plant features brake-up what would otherwise be a forbidding and unpleasant area of your garden. The appearance of grass pavers will also allow to suit a nearby lawn or grass verge.

Dimension: 400 x 400 x 60mm

Dimension: 330 x 330 x 120mm

Dimension: 300 x 300 x 120mm