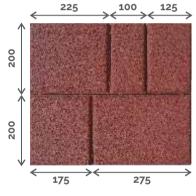

### **ZIG ZAG PAVER**

Dimension: 225 x 112.5 x 60/80mm

### ADVANTAGES OF ZIG ZAG PAVER

Economical and ubiquitous, the Zig Zag paver is one of our most popular paving solutions. The Zig Zag is most renowned for its superior locking strength. It's serrated edges ensure that each block fits snugly against the next, creating an interlocked pattern capable of taking on enormous loads. The inherent shape of the paver, with its two axis upon which concentrated loads can be placed, results in a uniform distribution of weight and an optimal release of tension. This explains the Zig Zag's outstanding durability, and why it is commonly used for covering large areas that witness heavy vehicular and pedestrian traffic.