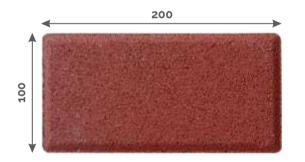

### **BLOCKS RANGE**

Dimension: 200 x 100 x 60/80mm

### ADVANTAGES OF RECTANGLE PAVER

The Rectangular paver is one of the simplest and most widely used paver shapes worldwide. They are easy to pack and move, and can be laid in a wide range of interesting patterns that work well in most scenarios. With a high degree of resistance to loads, Rectangular pavers are commonly used for areas with high pedestrian traffic such as **commercial establishments**, **public spaces**, **residences & landscapes**.

### TECHNICAL SPECIFICATIONS

| Size (mm)     | 200 x 100 x 60 |
|---------------|----------------|
| Density       | 2050           |
| Water Absorb  | <3%            |
| 1 Cubic Meter | 833            |
| 1 Sq. Feet    | 4.64           |
| 1 Sq. Meter   | 50             |
| Strength      | >35 MPA        |
|               |                |