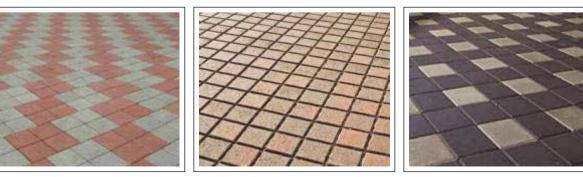

mple and popular paving solution, the Square paver is an economical paving range with a wide variety of applications. With a good resistance to load, Square pavers are commonly used for walkways and pathways that witness heavy pedestrian and light motor traffic. Easy to pack and ship, the Square shape offers great flexibility in design. From conservatories to courtyards, the Square is a beautiful and practical paving solution for most paving needs.

### TECHNICAL SPECIFICATIONS

| Size (mm)     | 200 x 200 x 60 |
|---------------|----------------|
| Density       | 2050           |
| Water Absorb  | <3%            |
| 1 Cubic Meter | 417            |
| 1 Sq. Feet    | 2.32           |
| 1 Sq. Meter   | 25             |
| Strength      | >35 MPA        |
|               |                |



### **I-SHAPE PAVER**





Dimension: 200 x 165 x 60/80mm

### **ADVANTAGES OF I-SHAPE PAVER**

A tough, hardy paving solution for extreme conditions, the I-Shape paver is noted for its strength and stability. The structural shape of the I-Shape paver guarantees tremendous interlocking strength, making it an ideal paving solution for large scale industrial areas, warehouses and parking lots and other areas which bear heavy-duty vehicular traffic. An added advantage lies in the fact that the I-Shape requires little maintenance and is a hassle free paving solution come rain or shine.

### **TECHNICAL SPECIFICATIONS**

| Size (mm)     | 200 x 165 x 60 |
|---------------|----------------|
| Density       | 2050           |
| Water Absorb  | <3%            |
| 1 Cubic Meter | 379            |