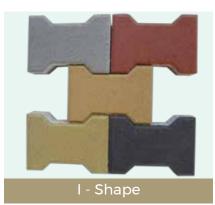

### **I-SHAPE PAVER**

Dimension: 200 x 165 x 60/80mm

### **ADVANTAGES OF I-SHAPE PAVER**

A tough, hardy paving solution for extreme conditions, the I-Shape paver is noted for its strength and stability. The structural shape of the I-Shape paver guarantees tremendous interlocking strength, making it an ideal paving solution for large scale industrial areas, warehouses and parking lots and other areas which bear heavy-duty vehicular traffic. An added advantage lies in the fact that the I-Shape requires little maintenance and is a hassle free paving solution come rain or shine.

### **TECHNICAL SPECIFICATIONS**

| Size (mm)     | 200 x 165 x 60 |
|---------------|----------------|
| Density       | 2050           |
| Water Absorb  | <3%            |
| 1 Cubic Meter | 379            |
| 1 Sq. Feet    | 3.34           |
| 1 Sq. Meter   | 35.97          |
| Strength      | >35 MPA        |
|               |                |