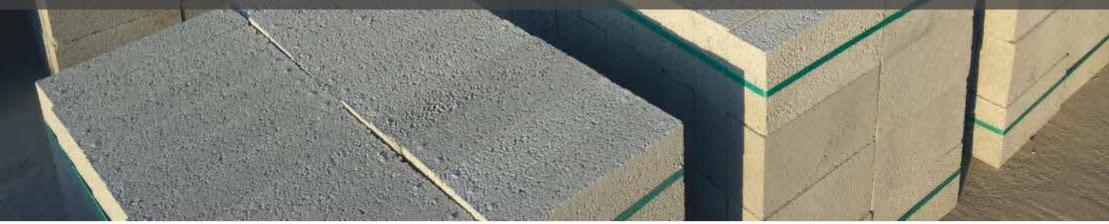

### ENGINEERED SOLID BLOCKS

Dimension: 400 x 200/100/150/200mm

### ADVANTAGES OF ENGINEERED SOLID BLOCKS

Solid Blocks are extremely durable and are well suited for general building work and are primarily used as load bearing walls.

- Excellent load bearing capabilities
- Dimensional Accuracy
- High Durability
- Best in class load bearing material
- The fewer joints in concrete block masonry result in considerable saving in mortar
- A vital attribute for sustainability