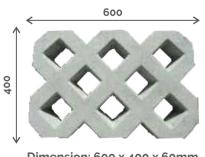

## BLOCKS

### ENGINEERED SOLID BLOCKS

Dimension: 400 x 200/100/150/200mm

### ADVANTAGES OF ENGINEERED SOLID BLOCKS

Solid Blocks are extremely durable and are well suited for general building work and are primarily used as load bearing walls.

- Excellent load bearing capabilities
- Dimensional Accuracy
- High Durability
- Best in class load bearing material
- The fewer joints in concrete block masonry result in considerable saving in mortar
- A vital attribute for sustainability

### **TECHNICAL SPECIFICATIONS**

|               | 4" ESB          | 6" ESB          | 8" ESB          |
|---------------|-----------------|-----------------|-----------------|
| Size (mm)     | 400 x 200 x 100 | 400 x 200 x 150 | 400 x 200 x 200 |
| Density       | 1800            | 1800            | 1800            |
| Water Absorb  | <7%             | <7%             | <7%             |
| 1 Cubic Meter | 125             | 83.33           | 62.5            |
| 1 Sq. Feet    | 1.16            | 1.16            | 1.16            |
| 1 Sq. Meter   | 12.5            | 12.5            | 12.5            |
| Strength      | >5 MPA          | >5 MPA          | >5 MPA          |