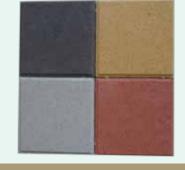

### **SQUARE PAVER**

Dimension: 200 x 200 x 60mm

#### ADVANTAGES OF SQUARE PAVER

A simple and popular paving solution, the Square paver is an economical paving range with a wide variety of applications. With a good resistance to load, Square pavers are commonly used for walkways and pathways that witness heavy pedestrian and light motor traffic. Easy to pack and ship, the Square shape offers great flexibility in design. From conservatories to courtyards, the Square is a beautiful and practical paving solution for most paving needs.

### TECHNICAL SPECIFICATIONS

| Size (mm)     | 200 x 200 x 60 |
|---------------|----------------|
| Density       | 2050           |
| Water Absorb  | <3%            |
| 1 Cubic Meter | 417            |
| 1 Sq. Feet    | 2.32           |
| 1 Sq. Meter   | 25             |
| Strength      | >35 MPA        |
|               |                |