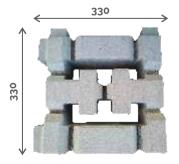

Dimension: 400 x 400 x 60mm

Dimension: 330 x 330 x 120mm

Dimension: 300 x 300 x 120mm