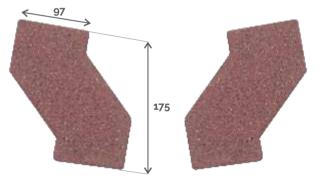

### **S-SHAPE PAVER**

Dimension: 175 x 97 x 60mm

#### **ADVANTAGES OF S-SHAPE PAVER**

The super strong S-Shape paving system brings together the superior interlocking strength of the industrial paver and a stunning contemporary design in one unparalleled combination. S-Shape's strength and durability make it a perfect choice for heavy-duty applications such as industrial roadways, airports, container terminals, rail yards and car parks. Owing to the high strength concrete from which they are manufactured, S-Shape pavings design is inspired by nature thus survive well beyond normal life expectations, proving to be cost effective solution in the long term.

### TECHNICAL SPECIFICATIONS

| Size (mm)     | 175 x 97 x 60 |
|---------------|---------------|
| Density       | 2050          |
| Water Absorb  | <3%           |
| 1 Cubic Meter | 833           |
| 1 Sq. Feet    | 4.85          |
| 1 Sq. Meter   | 52            |
| Strength      | >35 MPA       |
|               |               |