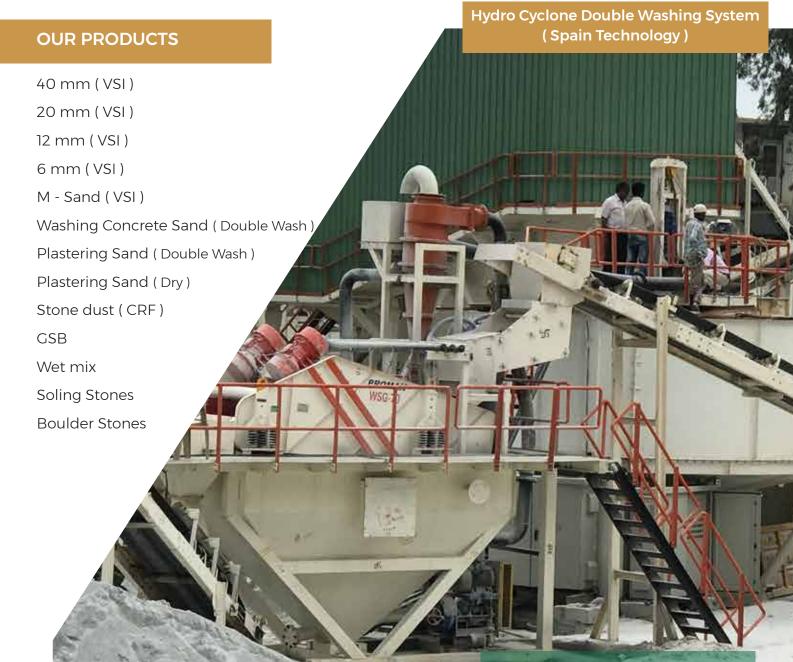

## **JYOTHI STONE CRUSHERS**

Mighty things Grow from the Small Beginning.

**JYOTHI STONE CRUSHERS** Company is a leader in the manufacturing of Aggregates since 2000, having capacity of 250 TPH with one unit in Dodderi and another unit in Madapatna. Both units are five stage processing plant. We put in rigorous efforts and entertain strong market network to assure quick delivery. The company provides innovative, quality products and exceptional service and support. We deliver the highest production rates, consistent quality, uniform specification products and minimum down time for maximum profitability. No matter what the feed material or how tough the job, you can relay on Jyothi Stone Crushers to provide extreme durability and portability.We believe that innovation is the key to an organization's success. With this ideology in mind We continue to evolve, innovate and introduce new features and technologies into our crushing and screening plants. Our crusher is backed by highly qualified and skilled team members who strive for achieving nothing less but excellence.