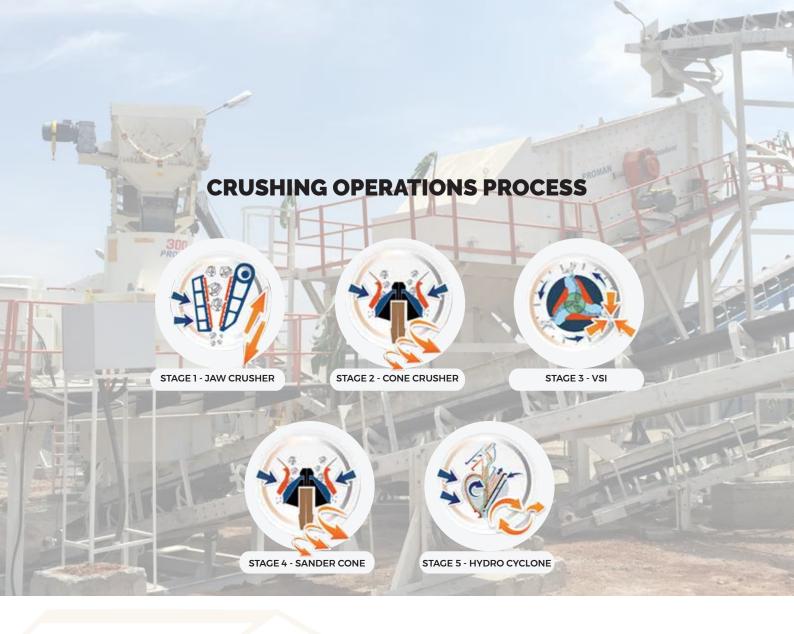

## **JYOTHI STONE CRUSHERS**

Mighty things Grow from the Small Beginning.

**JYOTHI STONE CRUSHERS** Company is a leader in the manufacturing of Aggregates since 2000, having capacity of 250 TPH with one unit in Dodderi and another unit in Madapatna. Both units are five stage processing plant. We put in rigorous efforts and entertain strong market network to assure quick delivery. The company provides innovative, quality products and exceptional service and support. We deliver the highest production rates, consistent quality, uniform specification products and minimum down time for maximum profitability. No matter what the feed material or how tough the job, you can relay on Jyothi Stone Crushers to provide extreme durability and portability.We believe that innovation is the key to an organization's success. With this ideology in mind We continue to evolve, innovate and introduce new features and technologies into our crushing and screening plants. Our crusher is backed by highly qualified and skilled team members who strive for achieving nothing less but excellence.